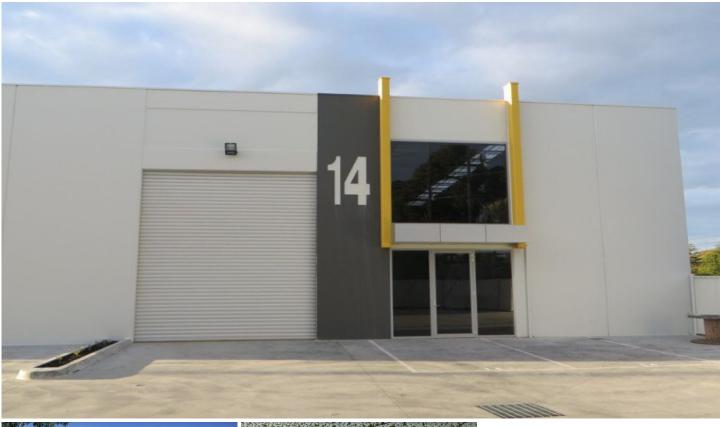

## 14/20 Edward Street OAKLEIGH VIC

4 🕰

View

Industria is Oakleigh's newest and best located commercial business precinct.

Brand new affordable office/warehouses are designed to suit your business, or your storage needs.

Offering a choice of units from 135m2 to 383m2, you will enjoy the following attributes:

- + 7 metre clearance warehousing
- + Roller Door Access
- + Modern facade and colour scheme
- + On site car parking
- + Stamp duty savings available
- + Suit a variety of business types and storage