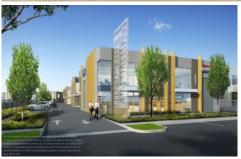

## 14/20 Edward Street OAKLEIGH VIC

4 🕰

View

Industria is Oakleigh's newest and best located commercial business precinct.

Brand new affordable office/warehouses are designed to suit your business, or your storage needs.

Offering a choice of units from 135m2 to 383m2, you will enjoy the following attributes:

- + 7 metre clearance warehousing
- + Roller Door Access
- + Modern facade and colour scheme
- + On site car parking
- + Stamp duty savings available
- + Suit a variety of business types and storage