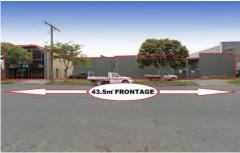

## Features:

- + Total land area of 1,660m2\* with a frontage of 43.5m\*
- + Quality 2 storey office building of 180m2\*
- + Separate warehouses
- + Undercover areas and concreted yard
- + Ample off street parking
- + Ideal for Owner Occupier or Developer