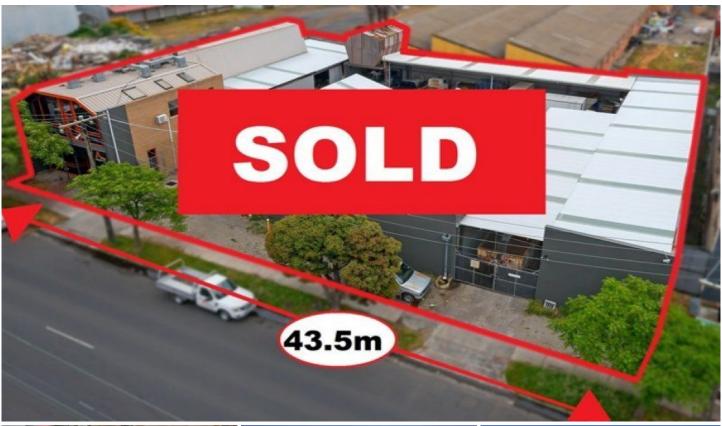

## 27-31 Coora Road OAKLEIGH VIC

Crabtrees Real Estate are pleased to offer for sale by Auction this outstanding property with a quality two storey office building plus additional warehouses, undercover areas and concreted yard.

## Features:

- + Total land area of 1,660m2\* with a frontage of 43.5m\*
- + Quality 2 storey office building of 180m2\*
- + Separate warehouses
- + Undercover areas and concreted yard
- + Ample off street parking
- + Ideal for Owner Occupier or Developer

The property is located within a short drive to Oakleigh central shopping precinct with Huntingdale train station only

Price : SOLD SOLD SOLD

**Building Size**: 990 sqm **Land Size**: 1660 sqm

View : https://www.crabtrees.com.au/sale/vic/e