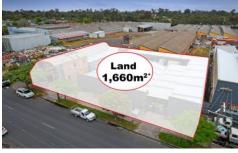

## Features:

- + Total land area of 1,660m2\* with a frontage of 43.5m\*
- + Quality 2 storey office building of 180m2\*
- + Separate warehouses
- + Undercover areas and concreted yard
- + Ample off street parking
- + Ideal for Owner Occupier or Developer

The property is located within a short drive to Oakleigh central shopping precinct with Huntingdale train station only

Price : SOLD SOLD SOLD

**Building Size**: 990 sqm **Land Size**: 1660 sqm

View : https://www.crabtrees.com.au/sale/vic/e