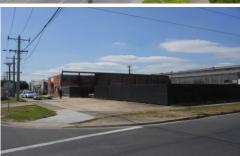

property\$ Features:

- + Land area of 1885sqm\* in total
- + Existing factory of 388sqm\*
- + Zoned Industrial 1
- + Suit many uses or re-development (STCA)

Call now to obtain further detailed information or to arrange

Price : Contact Agent Building Size : 388 sqm Land Size : 1885 sqm

View : https://www.crabtrees.com.au/sale/vic/e

ast/clayton/commercial/development/58

62324