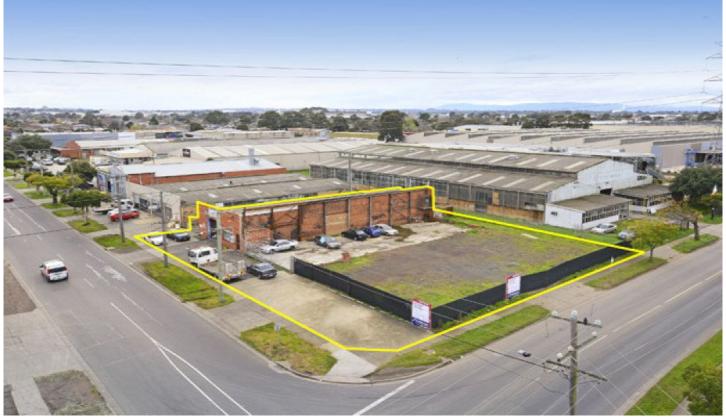

## 91-93 Main Road CLAYTON VIC

Auction Friday 22nd August 2014 at 1pm on site.

Crabtrees Real Estate are proud to offer this exciting opportunity to purchase an outstanding corner site on the corner of Main Road and Fairbank Road.

property\$ Features:

- + Land area of 1885sqm\* in total
- + Existing factory of 388sqm\*
- + Zoned Industrial 1
- + Suit many uses or re-development (STCA)

Call now to obtain further detailed information or to arrange

Price : Contact Agent Building Size : 388 sqm Land Size : 1885 sqm

View : https://www.crabtrees.com.au/sale/vic/e

ast/clayton/commercial/development/58

62324