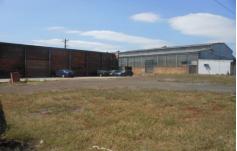

property\$ Features:

- + Land area of 1885sqm\* in total
- + Existing factory of 388sqm\*
- + Zoned Industrial 1
- + Suit many uses or re-development (STCA)

Call now to obtain further detailed information or to arrange

Price : Contact Agent Building Size : 388 sqm Land Size : 1885 sqm

View : https://www.crabtrees.com.au/sale/vic/e

ast/clayton/commercial/development/58

62324