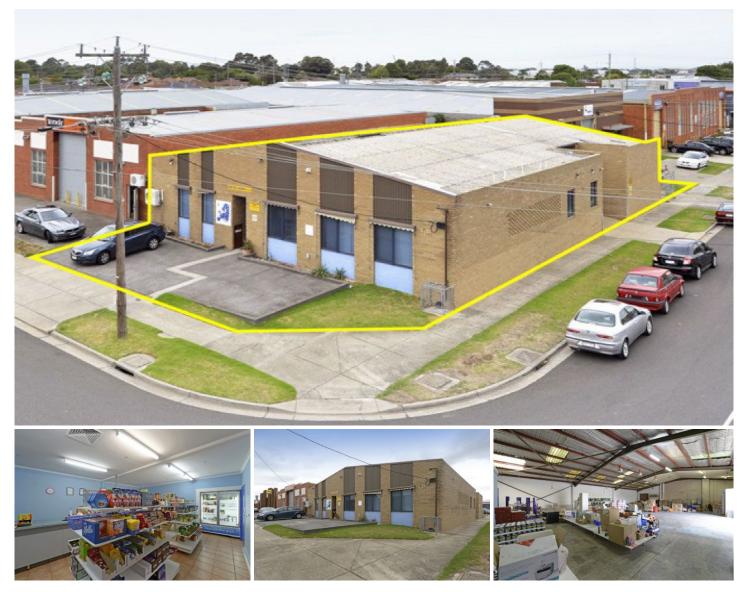

## **10 Meriton PIc CLAYTON VIC**

Auction Thursday 22nd May 2014 at 1pm onsite

Great opportunity to secure an office warehouse of 494sqm\* ideally located on a corner with 3 access points.

Features:

- + Includes office, showroom of 167sqm
- + Warehouse with side roller door access of approximately 327sqm
- + Secure rear storage yard with both street and warehouse access
- + Main entrance to showroom and office

| Price                | : POA                                     |
|----------------------|-------------------------------------------|
| <b>Building Size</b> | : 494 sqm                                 |
| View                 | : https://www.crabtrees.com.au/sale/vic/e |
|                      | ast/clayton/commercial/industrial/58623   |