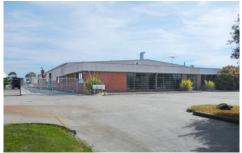

## 9 Canterbury Road BRAESIDE VIC

Versatile industrial facility with a large side hardstand ideally located just of Boundary Road and Governor Road.

Building Area: 3,124sqm\* Land Area: 5,524sqm\*