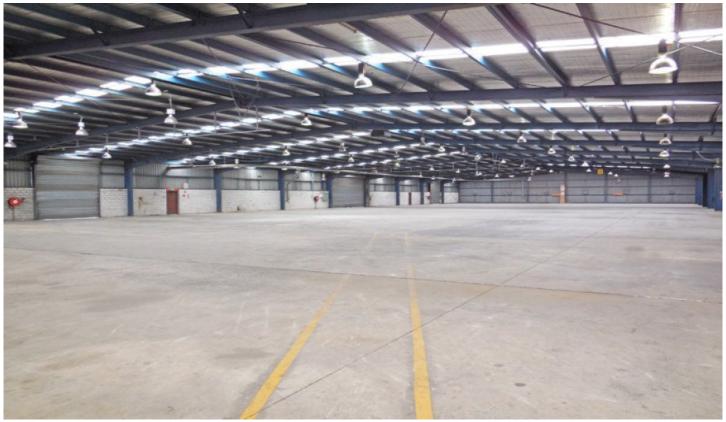

## Features:

- + Air-conditioned office/showroom of 320sqm\*
- + Long clearspan warehouse of 2,804sqm\*
- + 3 motorised roller shutter doors
- + Ample on site car spaces
- + High power supply\*\* with extensive 3 phase power points