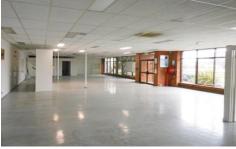

## Features:

- + Air-conditioned office/showroom of 320sqm\*
- + Long clearspan warehouse of 2,804sqm\*
- + 3 motorised roller shutter doors
- + Ample on site car spaces
- + High power supply\*\* with extensive 3 phase power points