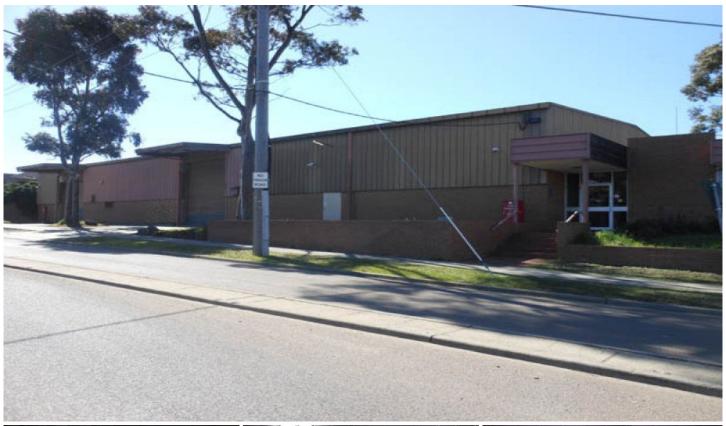

## 3 Buckland Street CLAYTON VIC

Well located in a tightly held industrial pocket of Clayton is on offer this excellent office warehouse containing immediate access to the Princes Highway and Westall Road.

With all these features plus central location be sure to call Steven or Matthew to arrange your inspection.

Price : annual Building Size : 1053 sqm

View: https://www.crabtrees.com.au/lease/vic/

east/clayton/commercial/industrial/5862