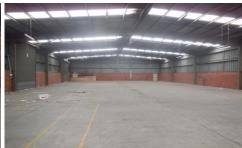

**Building Features Include:** 

- + Roller door access x2 located on Treforest Dive
- + Small carpeted office of 80sqm approximately
- + Male and Female amenities plus staff tea/lunch room
- + Clear span warehouse with good internal clearance