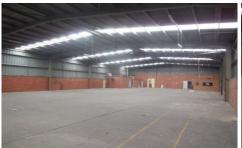

**Building Features Include:** 

- + Roller door access x2 located on Treforest Dive
- + Small carpeted office of 80sqm approximately
- + Male and Female amenities plus staff tea/lunch room
- + Clear span warehouse with good internal clearance