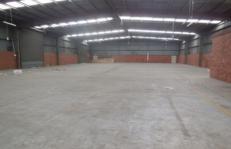

**Building Features Include:** 

- + Roller door access x2 located on Treforest Dive
- + Small carpeted office of 80sqm approximately
- + Male and Female amenities plus staff tea/lunch room
- + Clear span warehouse with good internal clearance