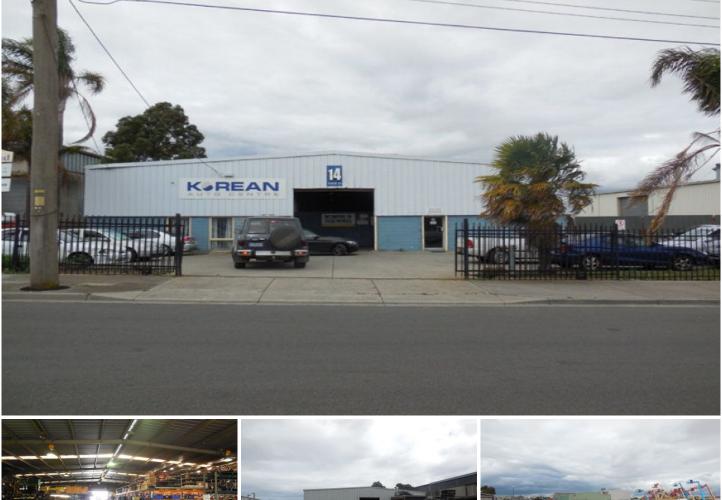

## 14-16 Sarton Road CLAYTON VIC

Rare factory/warehouse on offer with large securely fenced front and rear concrete yard. From this central location you have immediate access to the Princes Highway, Wellington and Westall Roads.

Building - 1060sqm\* Land - 3180sqm\*

Property Features Include:

- + Reliable factory/warehouse with good internal height
- + Offices and amenities
- + Ample on site car parking
- + Drive through access with 2 roller doors