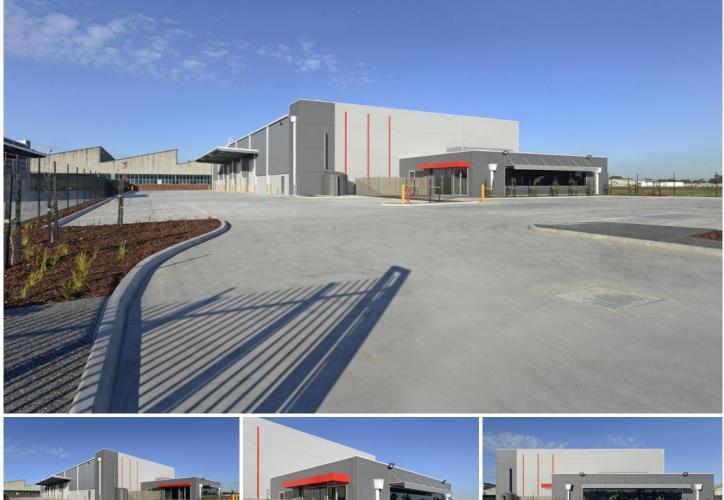

## Lot 3 Assembly Drive DANDENONG VIC

This brand new office/warehouse has been built to the highest standard and is located in one of the most sought after business parks in Melbourne's South-East.

Walk to Estate One's brand new Shopping Centre with Woolworths Supermarket and shops!

Incredible access to the Monash Freeway right on your door step.

Features Include:

- + 1,870sqm total building area
- + 200sqm total office area
- + 4,153sqm total land area
- + 3 Container height roller shutter doors
- + High Clearspan warehouse