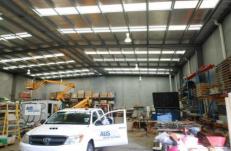

## 2/733-745 Springvale Road KEYSBOROUGH VIC

This modern office/warehouse located on Springvale Road is ready for you to make the move.

Features Include:

- + 1056sqm total building area
- + 215sqm total office area
- + Container height roller door
- + Ample onsite parking
- + Seconds to both Westall rd and the Dandenong bypass
- + Great internal clearance