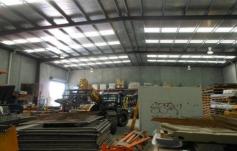

## 2/733-745 Springvale Road KEYSBOROUGH VIC

This modern office/warehouse located on Springvale Road is ready for you to make the move.

Features Include:

- + 1056sqm total building area
- + 215sqm total office area
- + Container height roller door
- + Ample onsite parking
- + Seconds to both Westall rd and the Dandenong bypass
- + Great internal clearance