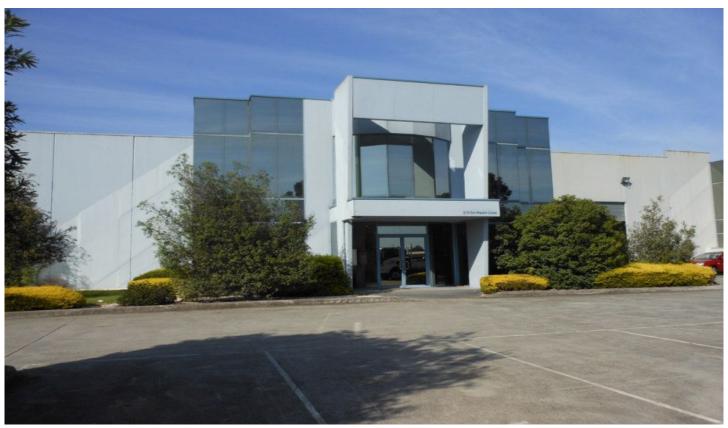

## 2/733-745 Springvale Road KEYSBOROUGH VIC

This modern office/warehouse located on Springvale Road is ready for you to make the move.

Features Include:

- + 1056sqm total building area
- + 215sqm total office area
- + Container height roller door
- + Ample onsite parking
- + Seconds to both Westall rd and the Dandenong bypass
- + Great internal clearance