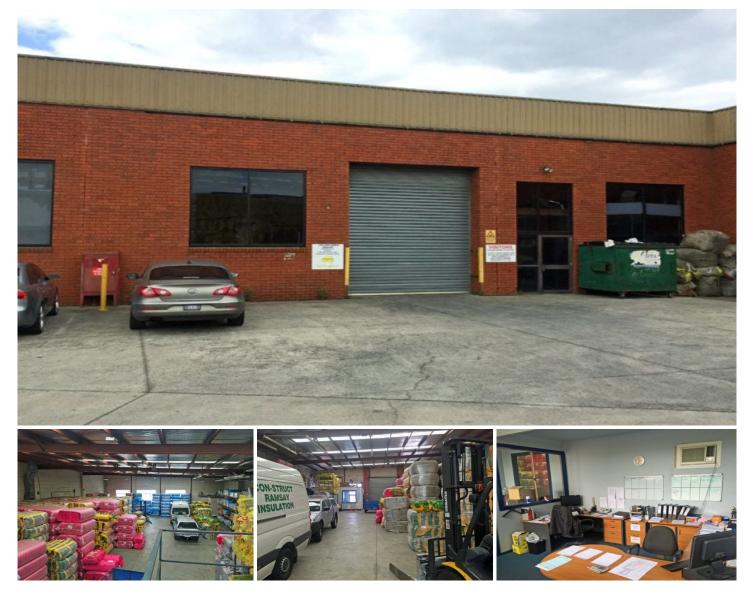

## 5/173 Wellington Road CLAYTON VIC

Clean, functional and well located Clayton office warehouse close to Princes HWY, Springvale Road and Clayton Road.

Features include:

- + Good warehouse height
- + Motorised roller door
- + Office space with mezzanine storage
- + On site car parking
- + Suit many uses

Price : annual Building Size : 569 sqm View : https://ww

: https://www.crabtrees.com.au/lease/vic/ east/clayton/commercial/industrial/5862 367

https://www.crabtrees.com.au Crabtrees Real Estate is built on history, reputation and expertise. We offer a level of knowledge others can't m