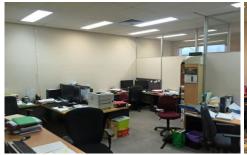

## Features:

- + Partitioned, carpeted office with a meeting room
- + Reverse cycle air-conditioning/heating
- + Kitchenette
- + Separate male & female toilets
- + 3 secure off street car spaces