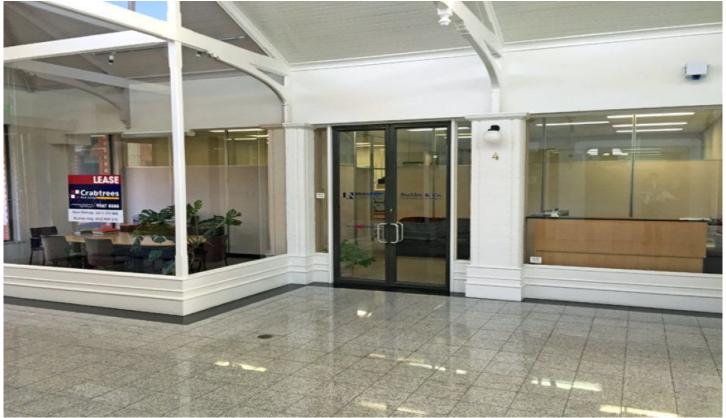

## 4/322 St Kilda Road ST KILDA VIC

Quality partitioned office suite overlooking a central courtyard. This office can be accessed from both St. Kilda Road and Pakington Street and is located within a small period style office complex known as 'The Gresham'.