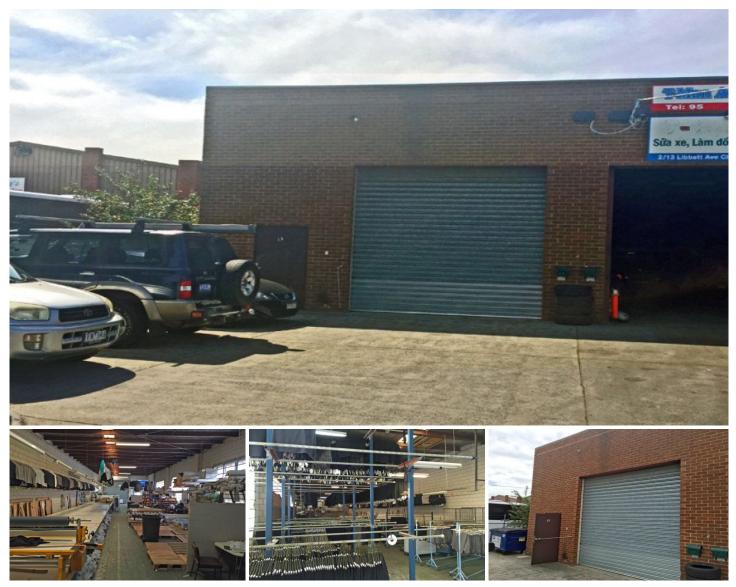

## 1/13 Libbett Avenue CLAYTON SOUTH VIC

A great opportunity for an owner occupier or investor to secure this flexible factory warehouse located in the convenient Clayton South.

Featuring:

- + Good factory warehouse height
- + Street fronting roller door access
- + Off street parking
- + 3 Phase power
- + Male and female amenities

Located just moments from Westall Road, this ideally located factory warehouse is easily accessible both locally or to the outer suburbs of Melbourne.

: \$355,000 Price Building Size : 260 sqm View

: https://www.crabtrees.com.au/sale/vic/s outh-east/clayton-south/commercial/indu strial/5862396