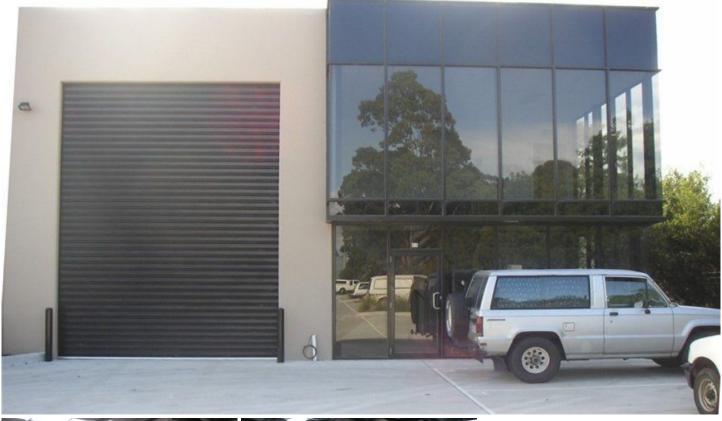

## 11/2 Railway Avenue OAKLEIGH VIC

Modern high office warehouse of approx 420sqm located moments from central Oakleigh and providing easy access to major arterial roads including Dandenong Road, North Road and Monash Freeway.

Key property features include:

- + High clearspan warehouse
- + Staff amenities including kitchenette
- + Motorised roller door access
- + Ample amounts of car parking
- + Secure gated complex

Contact Crabtrees for further information or inspection!