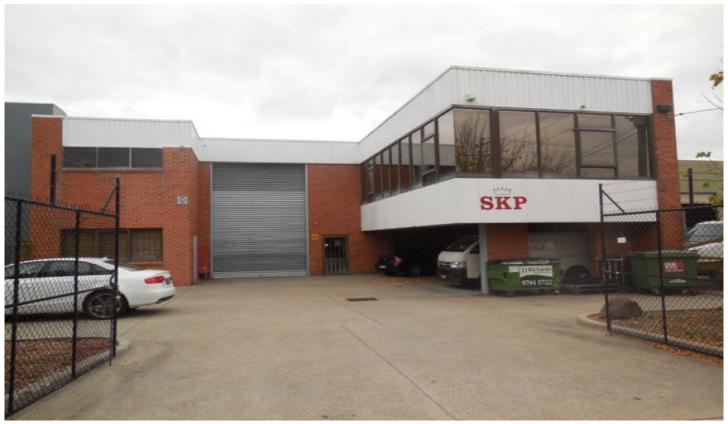

## 24 Bando Road SPRINGVALE VIC

High clearance office warehouse of approx. 654sqm with securely fenced front yard ideal for staff car parking and container unloading.

- + Motorised roller door access
- + Very good warehouse height
- + First floor carpeted office of approx. 57sqm
- + 3 phase power
- + Full amenities with separate tea room

Located in arguably one of Springvales most sought after streets with immediate access to Westall Road, Centre Road and the newly opened South Road extension. Price : Contact Crabtrees

**Building Size**: 654 sqm **Land Size**: 868 sqm