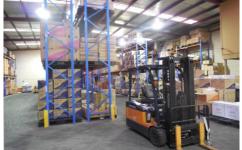

## 24 Bando Road SPRINGVALE VIC

High clearance office warehouse of approx. 654sqm with securely fenced front yard ideal for staff car parking and container unloading.

- + Motorised roller door access
- + Very good warehouse height
- + First floor carpeted office of approx. 57sqm
- + 3 phase power
- + Full amenities with separate tea room