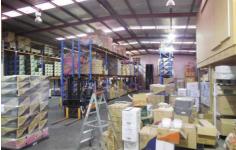

## 24 Bando Road SPRINGVALE VIC

High clearance office warehouse of approx. 654sqm with securely fenced front yard ideal for staff car parking and container unloading.

- + Motorised roller door access
- + Very good warehouse height
- + First floor carpeted office of approx. 57sqm
- + 3 phase power
- + Full amenities with separate tea room