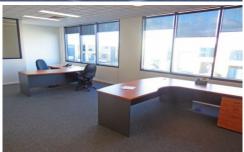

## Features:

- + Includes a/c office of 92sqm\*
- + Functional mezzanine for technical or clean area
- + Motorised roller shutter door
- + Modern toilet and kitchen amenity on both levels
- + Alarm system with cameras