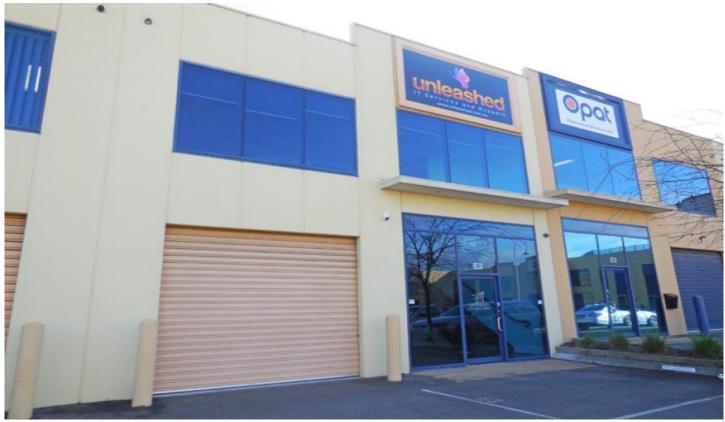

## E3/Cnr Westall Rd & Centre Road CLAYTON VIC

Quality high tech office warehouse of 209sqm\* with bonus mezzanine of 97sqm\* ideally located in the next to the Ikea and Harvey Norman Homemaker Centre.

Great location close to Princes Highway, Blackburn Road