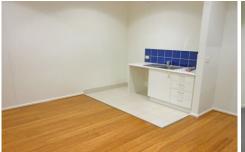

## Features:

- + Includes a/c office of 92sqm\*
- + Functional mezzanine for technical or clean area
- + Motorised roller shutter door
- + Modern toilet and kitchen amenity on both levels
- + Alarm system with cameras