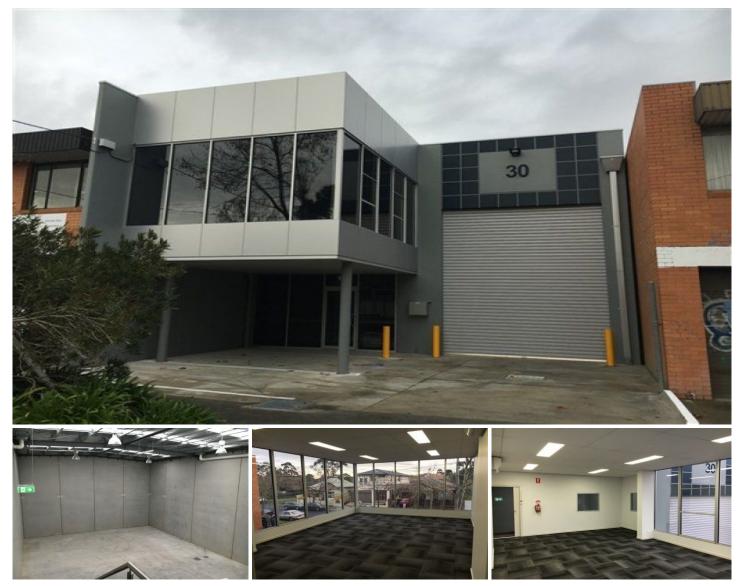

## **30 Burlington OAKLEIGH VIC**

Located in the heart of Oakleigh's highly sought after industrial precinct is this brand new office warehouse.

Due for completion the mdidle of June this property benefits from the below features.

- + Excellent warehouse height
- + Fantastic natural light
- + Motorised container access roller door
- + Office space of 40 SQM approx.
- + On site car parking
- + Toilet and kitchenette amenities

+ Walking distance to Eaton Mall, bus stops and Oakleigh train station

This property provides fantastic access to North/Wellington Road, Princes HWY, Monash FWY and other major Price : annual Building Size : 240 sqm View

: https://www.crabtrees.com.au/lease/vic/ east/oakleigh/commercial/industrial/586 2416