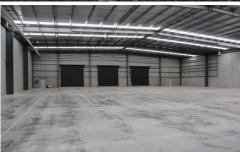

## Features:

- + 2,466sqm high quality office warehouse
- + Two level office of 1,009sqm with an elevator
- + Office areas are fully carpeted and air-conditioned throughout
- + Male & Female amenities for both office and warehouse staff Including shower and kitchen facilities