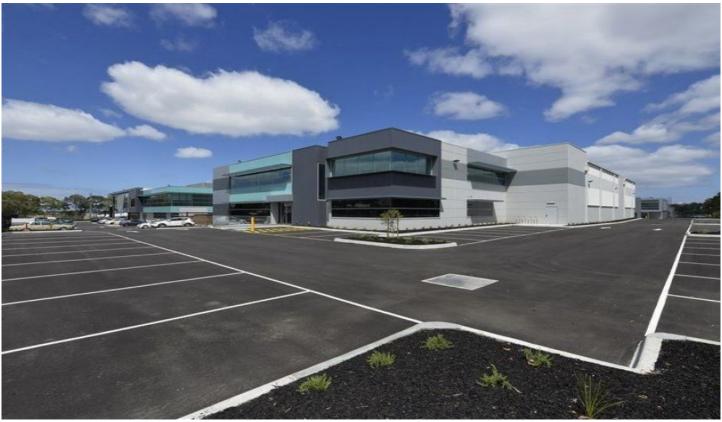

## 1-5 Nantilla Road NOTTING HILL VIC

Now complete and ready for occupancy is this is an extremely rare office warehouse facility in a tightly held location.

Located only moments to the M1 freeway and surrounded by major international organisations such as Mercedes-Benz, NEC, Adidas & Monash University this facility is one with the lot!

## Features:

- + 2,466sqm high quality office warehouse
- + Two level office of 1,009sqm with an elevator
- + Office areas are fully carpeted and air-conditioned throughout
- + Male & Female amenities for both office and warehouse staff Including shower and kitchen facilities