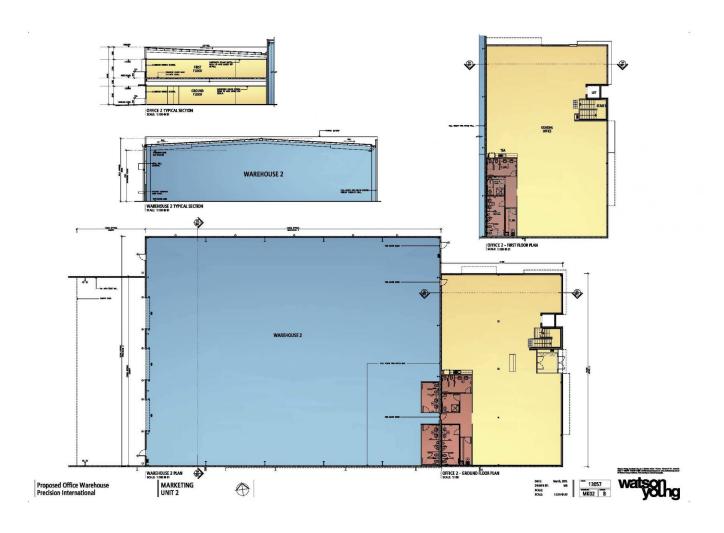

## 1-5 Nantilla Road NOTTING HILL VIC

Now complete and ready for occupancy is this is an extremely rare office warehouse facility in a tightly held location.

Located only moments to the M1 freeway and surrounded by major international organisations such as Mercedes-Benz, NEC, Adidas & Monash University this facility is one with the lot!

## Features:

- + 2,466sqm high quality office warehouse
- + Two level office of 1,009sqm with an elevator
- + Office areas are fully carpeted and air-conditioned throughout
- + Male & Female amenities for both office and warehouse staff Including shower and kitchen facilities