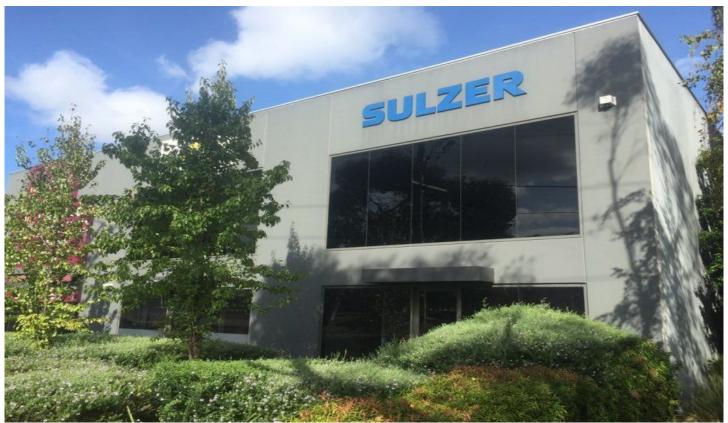

## 3/624 Ferntree Gully Road GLEN WAVERLEY VIC

Outstanding as new double storey office building with frontage to Ferntree Gully Road.

- + Fully carpeted and air-conditioned with existing quality partitions
- + Architecturally designed with high quality finishes
- + Excellent on-site carparking
- + Walking distance to Brandon Park Shopping Centre, featuring, banks, food courts and retail shops etc
- + Great access to the Monash Freeway
- \* Rental includes 6 car spaces