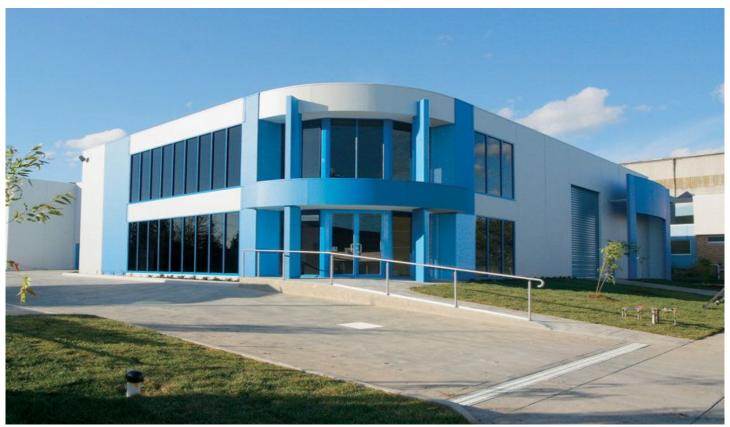

## 15 Clifford Street HUNTINGDALE VIC

As new office warehouse, architecturally designed and with features:

- + Built to a high standard, includes air conditioned & partitioned offices
- + Ground floor offices could suit trade sales type showroom
- + Great car parking and truck / loading facilities
- \* Offices feature suspended acoustic tile ceilings, quality carpets and excellent natural light
- + The warehouse is high and bright with excellent cubic capacity
- + Situated within close proximity shops and Huntingdale

Price : annual Building Size : 779 sqm

View : https://www.crabtrees.com.au/lease/vic/

east/huntingdale/commercial/industrial/5

862446