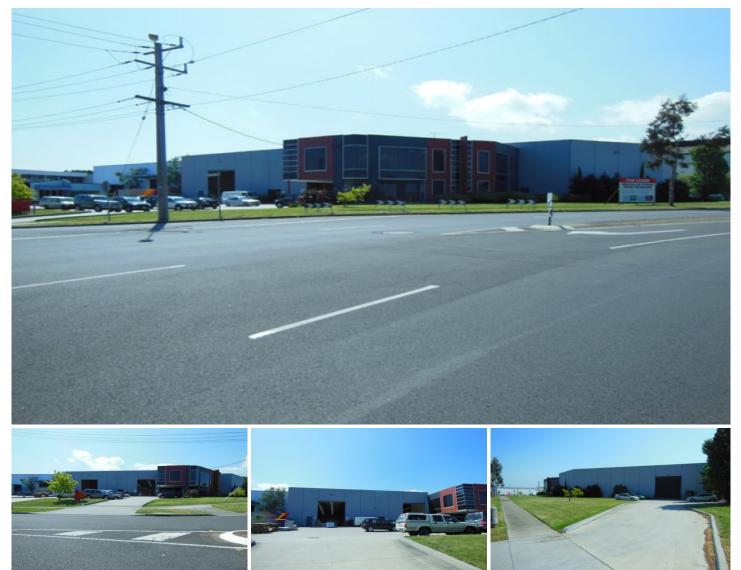

## **1 Torteval Place CLAYTON VIC**

Fantastic near new Corporate Headquarters. This bright and modern office warehouse facility on the corner of McNaughton Rd just off Princes Highway has excellent access via 3 roller doors.

Features:

- + Prominent corner location
- + Architect designed
- + Excellent warehouse height
- + 3 container access roller doors
- + Fully carpeted and air conditioned offices

Great location close to Monash Freeway and Princes Highway with corporate neighbours including Linfox, Bosch and Dulux.