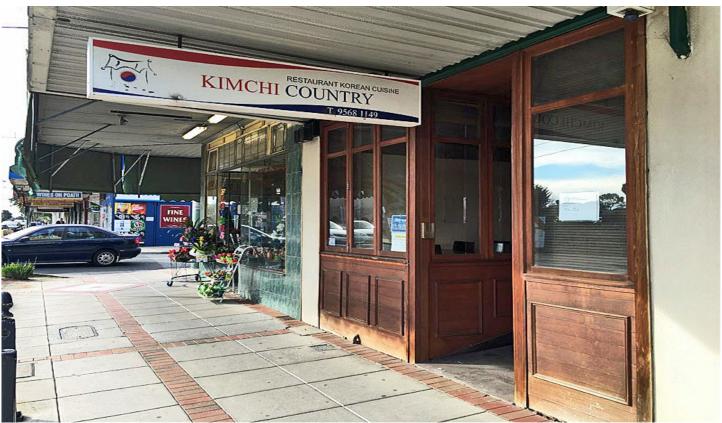

## **Ground Flo/80 Poath Road HUGHESDALE VIC**

This Retail/Food Premises is Ideally located in a popular line of shops in Hughesdale. The property provides excellent exposure with its street frontage and access to foot traffic.

- \*\*SHORT TERM LEASE ONLY\*\*
- + Commercial kitchen Included
- + Fully Fitted Out
- + Split System Air-Conditioning & Bathroom Amenities
- + Access to Chadstone Shopping Center and Public Transport
- + Rear Access