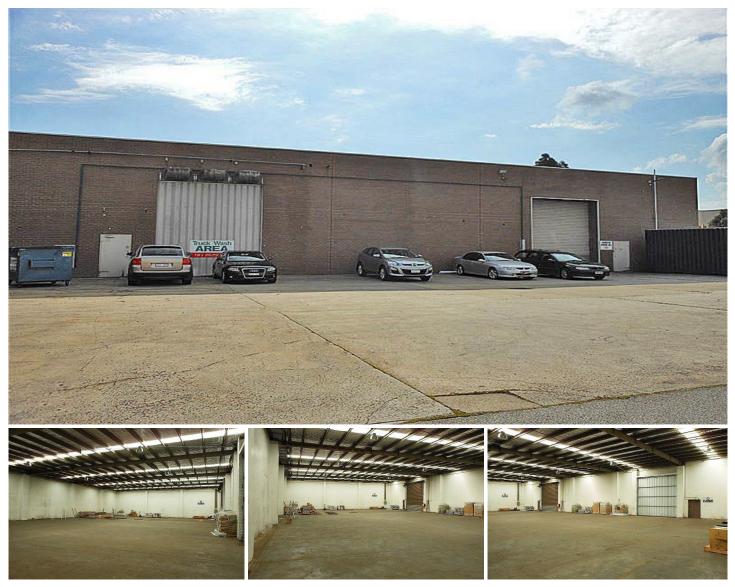

## **Rear/37 Miles Street MULGRAVE VIC**

Ideally located in the heart of Mulgrave's industrial precinct is this clear span factory warehouse + bonus yard of 412.5m2.

- + Private Access
- + Good Internal Height
- + Lockable Yard
- + Container Height Roller Door
- + 3 phase Power
- + Natural Light
- + On-site Parking