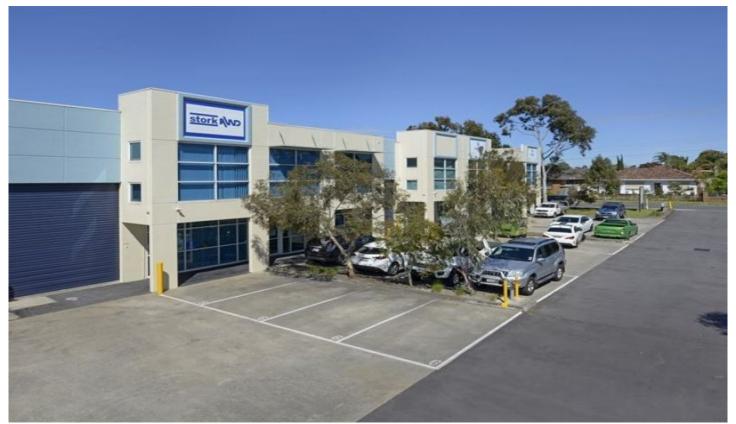

## 6/2-4 Sarton Road CLAYTON VIC

Unit 6, 2-4 Sarton Road Clayton is an outstanding opportunity for the astute investor to secure a quality property with a long lease to a well established tenant.

Located near the corner of Wellington & Blackburn Roads and close the the M1 freeway, this modern office warehouse is in the heart of the Clayton Industrial Precinct.

For Sale via Deadline Private Sale closing 4pm Thursday 1st December 2016.

- + 10 year lease + 10 year option
- + Lease commenced 1st January 2013
- + Current rent: \$66,960 + GST & outgoings