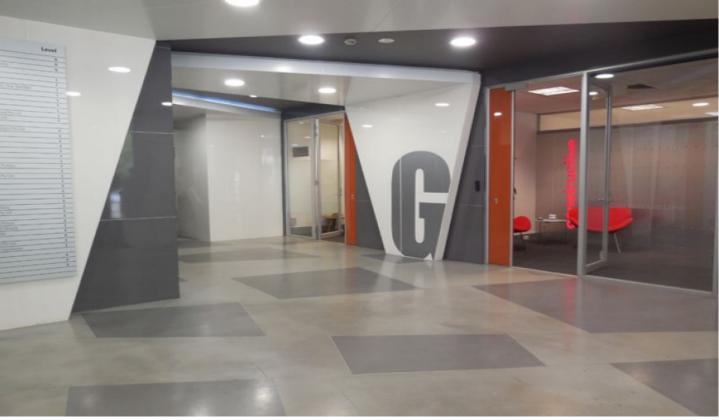

## 16/25 Claremont Street SOUTH YARRA VIC

This office complex is extremely well located moments from Toorak Road and Chapel Street and offers direct access to all forms of public transport. Other features include architectural design, modern amenities on all levels, private balcony and accessibility to Melbourne's best cafes including Two Birds One Stone and Outpost Cafe.

Tenancy and Office details as follows:

+ Leased to Butler & Co see www.butlerandco.com.au for further information

- + Current passing rent of \$27,318.07 + GST
- + Long standing tenant, occupying since 2012
- + Quality office suite of approx 63sqm with private balcony