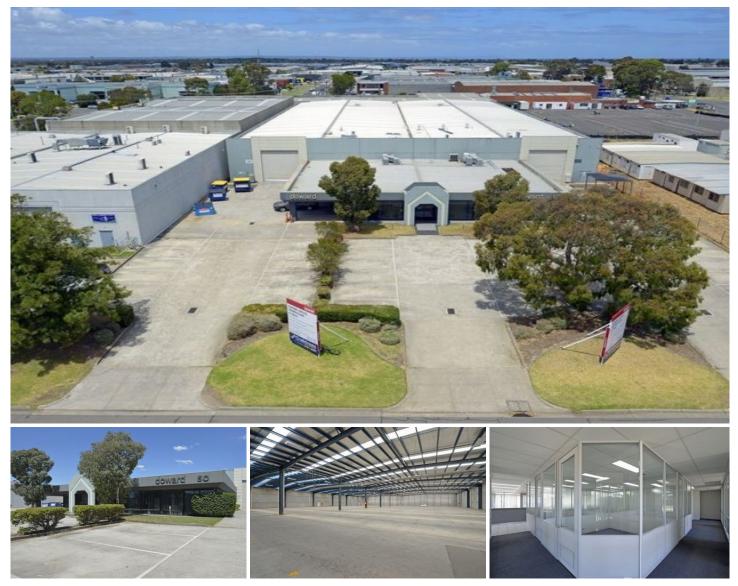

## 50-56 Malcolm Road BRAESIDE VIC

Do not miss this opportunity to acquire this outstanding industrial facility located in the heart of Braeside.

## Features:

- + High, bright & accessible warehouse
- + Well presented combination of office/showroom areas
- + 2 container height motorised roller doors
- + Great location just off Boundary Road
- + Vacant possession