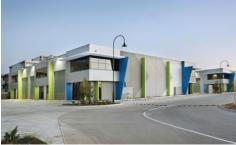

## 29/1 Kingston Road MOORABBIN VIC

Brand new Office/Factory/Warehouses with immediate access to Kingston Road.

Available Now.

- + Sizes from 106sqm 216sqm
- + Container Height RSD's
- + 3 phase power
- + Full amenities and kitchenette
- + Car parking on title
- + Provision for a fully air-conditioned mezzanine office area

Parkview Estate is strategically located to provide occupiers with direct access to major arterial roads such as Warrigal Road, Nepean Highway and the new South Road extension.

**View :** https://www.crabtrees.com.au/sale/vic/bayside/moorabbin/commercial/industrial/5862600