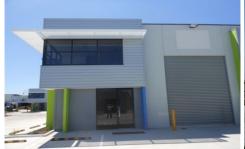

## 29/1 Kingston Road MOORABBIN VIC

Brand new Office/Factory/Warehouses with immediate access to Kingston Road.

Available Now.

- + Sizes from 106sqm 216sqm
- + Container Height RSD's
- + 3 phase power
- + Full amenities and kitchenette
- + Car parking on title
- + Provision for a fully air-conditioned mezzanine office area