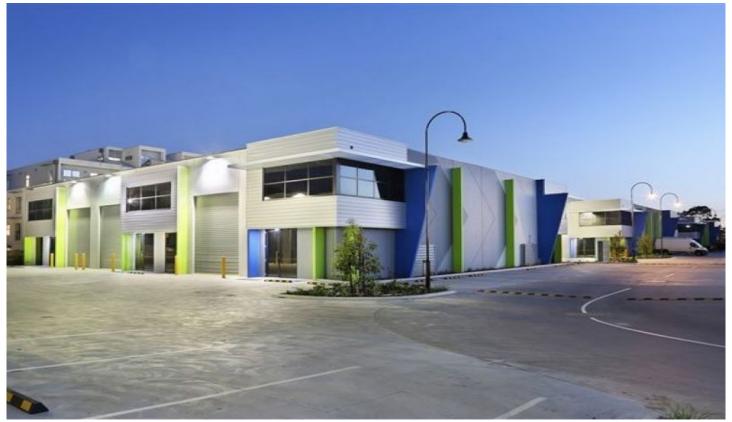

## 29/1 Kingston Road MOORABBIN VIC

Brand new Office/Factory/Warehouses with immediate access to Kingston Road.

Available Now.

- + Sizes from 106sqm 216sqm
- + Container Height RSD's
- + 3 phase power
- + Full amenities and kitchenette
- + Car parking on title
- + Provision for a fully air-conditioned mezzanine office area

Parkview Estate is strategically located to provide occupiers with direct access to major arterial roads such as Warrigal Road, Nepean Highway and the new South Road extension.

**View :** https://www.crabtrees.com.au/sale/vic/bayside/moorabbin/commercial/industrial/5862600