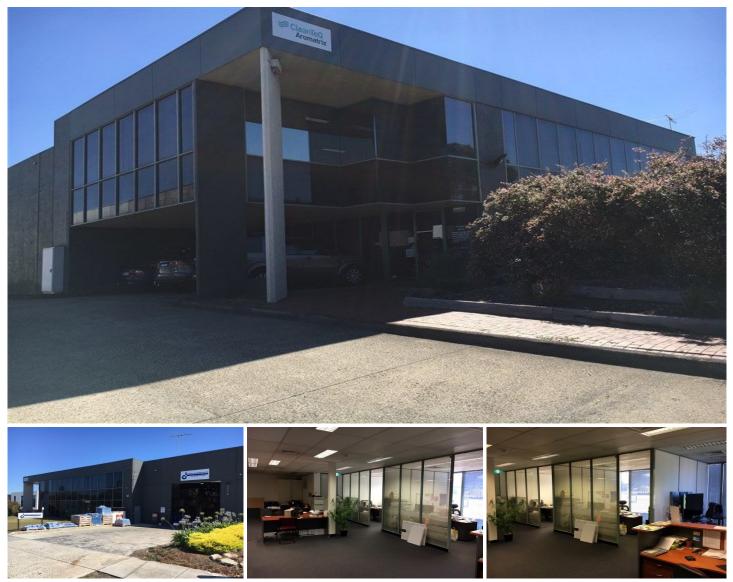

## 1/37-39 Ricketts Road Mount Waverley VIC

Great opportunity to secure fantastic modern office warehouse premises with great flexibility in outstanding location in Mount Waverley.

With immediate access to the Monash Freeway this premises also features:

+ High and bright warehouse

+ Great functionality from warehouse with front AND rear roller doors

- + Modern street premises with street frontage
- + Dual level offices partitioned with excellent natural light.
- + Includes undercover parking for 3 cars