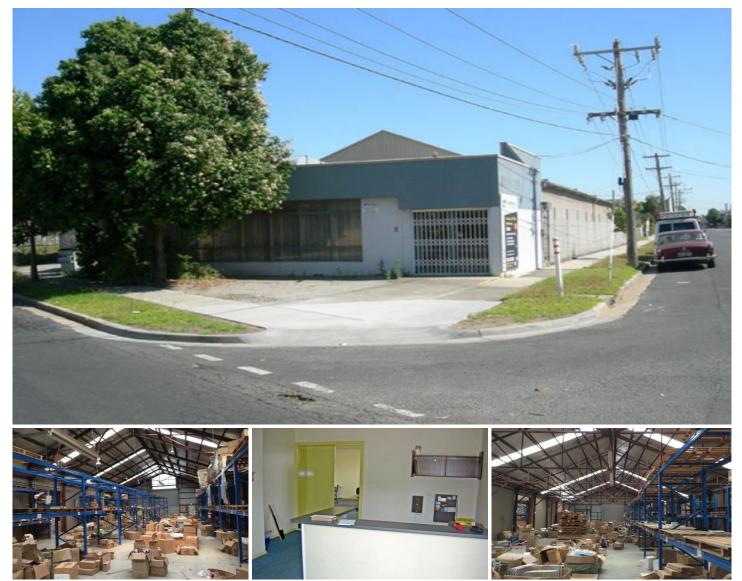

## 9-11 Railway Avenue OAKLEIGH VIC

Functional factory/warehouse with office/showroom ideally located on the corner of Moller street just off Huntingdale Road and North Road.

Features:

+ Rear storage yard

+ Front and rear roller doors as well as sliding warehouse door

- + Air conditioned and partitioned offices
- + Excellent natural light

+ Located just behind Huntingdale Shopping Centre and Huntingdale Train Station

| Price         | : annual                                 |
|---------------|------------------------------------------|
| Building Size | : 1109 sqm                               |
| View          | : https://www.crabtrees.com.au/lease/vid |