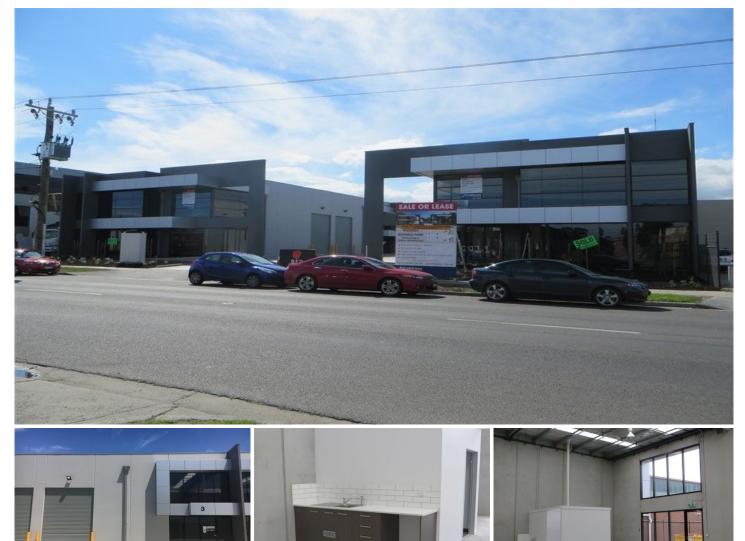

## 3/143 Keys Road MOORABBIN VIC

Phoenix Business Park is Moorabbin's latest boutique development.

Located at 143 Keys Road with almost immediate access to Warrigal Road and a stones throw from Chesterville Road and the new South Road extension/Dingley bypass.

Featuring 8 modern office warehouses ranging in sizes from 163sqm - 297sqm, Phoenix will cater for all your business needs.

Unit 3 features:

- + High clearance warehouse of 163sqm
- + Roller door access
- + 3 car spaces
- + Available now!