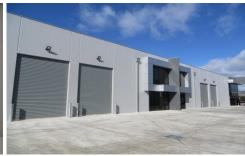

Featuring 8 modern office warehouses ranging in sizes from 163sqm - 297sqm, Phoenix will cater for all your business needs.

## Unit 8 features:

- + High clearance warehouse of 201sqm
- + Roller door access
- + 4 car spaces
- + Available mid 2016