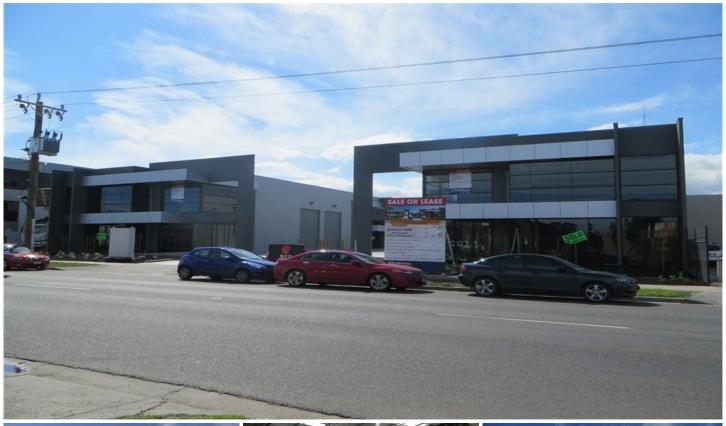

## 8/143 Keys Road MOORABBIN VIC

Phoenix Business Park is Moorabbin's latest boutique development.

Located at 143 Keys Road with almost immediate access to Warrigal Road and a stones throw from Chesterville Road and the new South Road extension/Dingley bypass.

Featuring 8 modern office warehouses ranging in sizes from 163sqm - 297sqm, Phoenix will cater for all your business needs.