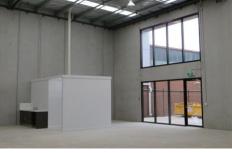

## Unit 8 features:

- + High clearance warehouse of 201sqm
- + Roller door access
- + 4 car spaces
- + Available mid 2016