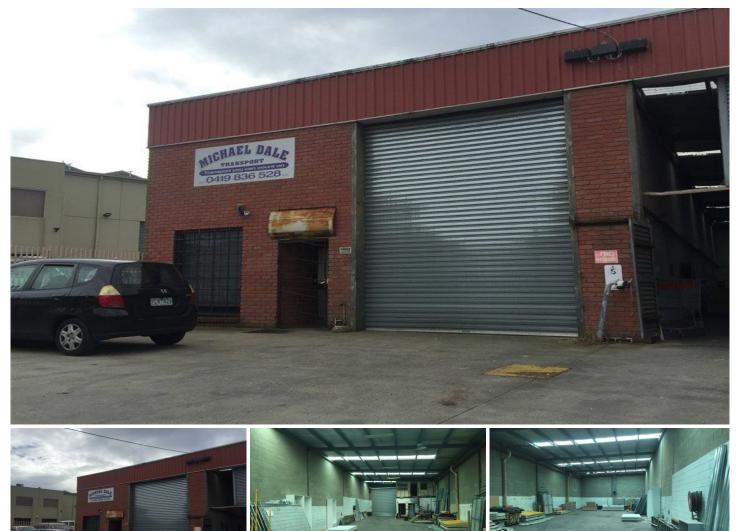

## 1/15 Wayne Court DANDENONG VIC

4 🔁

Drico

Located in the heart of Dandenong, this factory is the perfect starter.

Cheltenham Road is only minutes away allowing for easy access Eastlink.

Features include:

- + 306sqm total building area
- + Includes 35sqm of office
- + Roller door access
- + 3 phase power
- + Great onsite parking

| 1 HCC         |  |
|---------------|--|
| Building Size |  |
| View          |  |