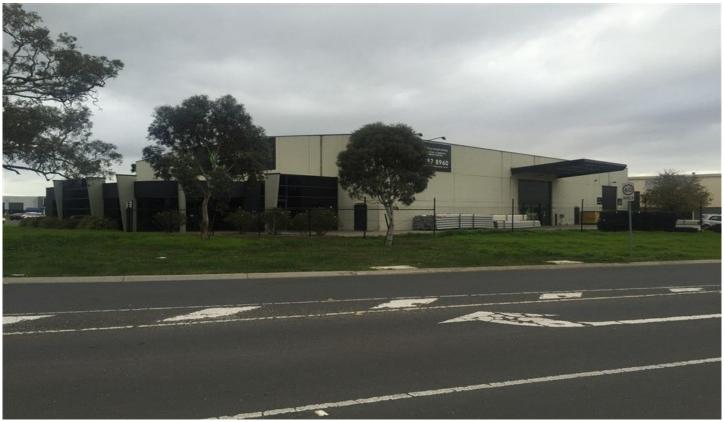

## 60-68 Gaine Road DANDENONG VIC

Located on on the Corner of Gaine Road and Abbotts Road Dandenong this office warehouse has the lot

## Features Include:

- + 1391sqm total building area
- + Partitioned offices
- + Two container height roller shutter doors
- + Great on site parking
- + Side yard/storage area
- + Good internal clearance
- + Large power supply
- + Huge amounts of passing traffic
- + Only moments to the Monash Freeway