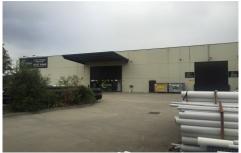

## 60-68 Gaine Road DANDENONG VIC

Located on on the Corner of Gaine Road and Abbotts Road Dandenong this office warehouse has the lot

## Features Include:

- + 1391sqm total building area
- + Partitioned offices
- + Two container height roller shutter doors
- + Great on site parking
- + Side yard/storage area
- + Good internal clearance
- + Large power supply
- + Huge amounts of passing traffic
- + Only moments to the Monash Freeway