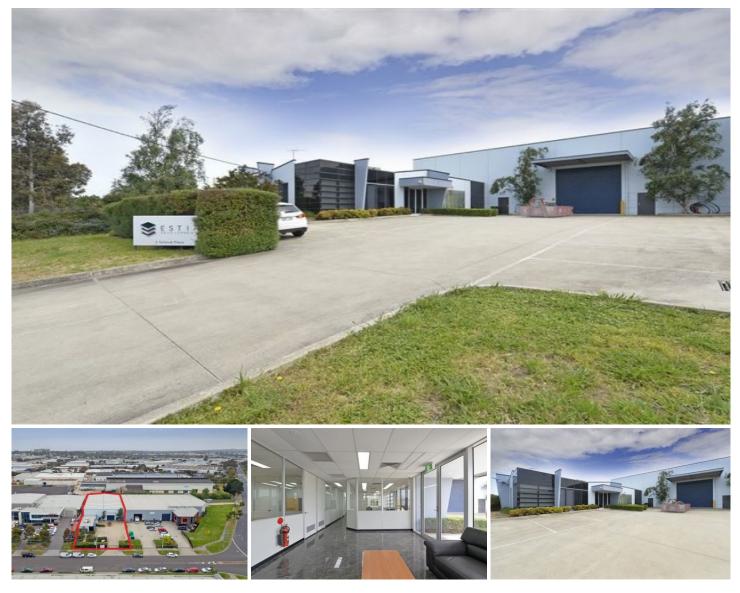

## **2 Torteval Place CLAYTON VIC**

Crabtrees are pleased to offer for lease this solid, near new office warehouse of 1,305sqm approx. centrally located in Clayton near the corner of McNaughton Rd just off Princes Highway.

Features:

- + High clearance warehouse of 1,148sqm approx
- + Modern single level offices of 157sqm approx
- + Offices include a reception, boardroom and a mix of offices and open plan
- + Kitchen and separate male & female facilities
- + Container height roller door

Price : UNDER OFFER

View

Building Size : 1305 sqm

: https://www.crabtrees.com.au/lease/vic/ east/clayton/commercial/industrial/5862 628