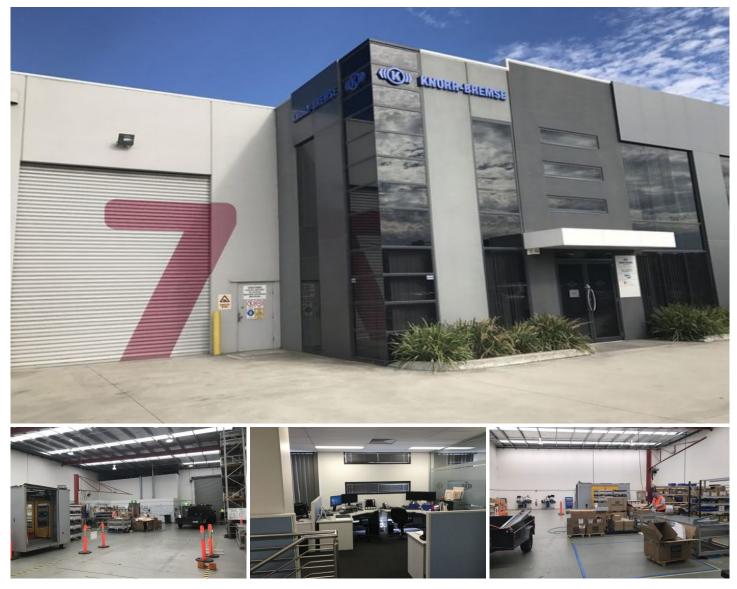

## 7/7-11 Rodeo Drive DANDENONG VIC

As new office warehouse of approx. 549sqm with immediate access to Hammond Road and Dingley Bypass.

Key building features include:

- + Modern, boutique office warehouse development
- + Excellent warehouse height with plenty of natural light
- + Motorised container height roller door access
- + On site carparking

+ Mixture of glass partitioned and open plan office over two levels

+ Warehouse amenities including staff and tearoom

Price

: CONTACT AGENT

Building Size : 549 sqm

View

: https://www.crabtrees.com.au/lease/vic/ south-east/dandenong/commercial/indus trial/5862632