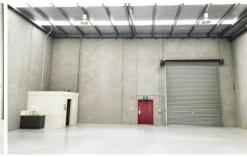

## 1/124 Canterbury Road KILSYTH VIC

This high and bright showroom will suit any business that requires exposure to high volumes of vehicle traffic and is easily accessible with on-site car parking.

- \*\*Owner Keen Incentives Available\*\*
- + Total Area: 446sqm
- + Includes Mezzanine Area of 75sqm
- + 1 Container Height Roller Door with Rear Access
- + Bathroom & Kitchenette Amenities
- + Excellent Natural Light
- + Huge Canterbury Road Exposure signage potential