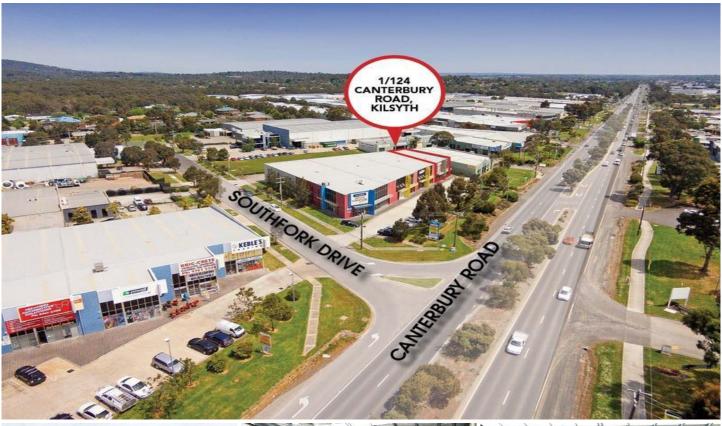

## 1/124 Canterbury Road KILSYTH VIC

This high and bright showroom will suit any business that requires exposure to high volumes of vehicle traffic and is easily accessible with on-site car parking.

- \*\*Owner Keen Incentives Available\*\*
- + Total Area: 446sqm
- + Includes Mezzanine Area of 75sqm
- + 1 Container Height Roller Door with Rear Access
- + Bathroom & Kitchenette Amenities
- + Excellent Natural Light
- + Huge Canterbury Road Exposure signage potential

Price : Sale:CONTACT AGENT;Lease:\$45,000

Building Size : 446 sqm

View : https://www.crabtrees.com.au/sale/vic/e ast/kilsyth/commercial/industrial/586264

3