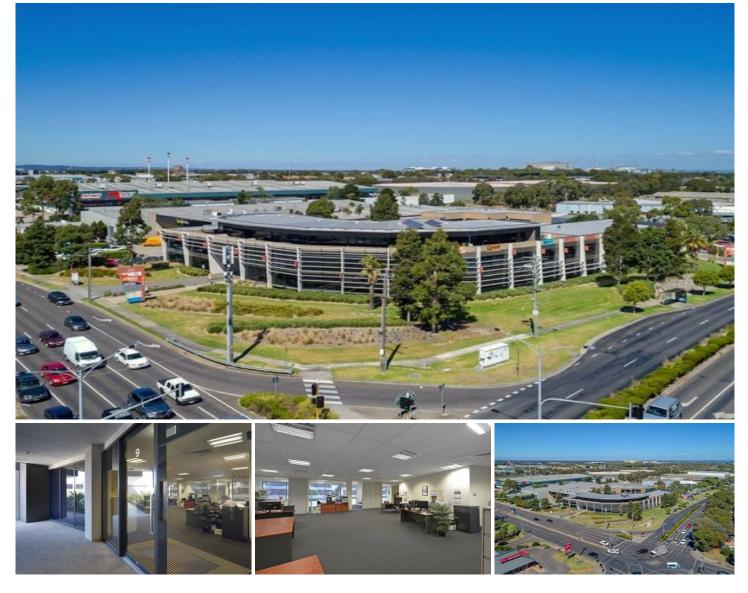

## 9/202-220 Ferntree Gully Road NOTTING HILL VIC

Crabtrees Real Estate are pleased to offer by Deadline Private Sale Suite 9, 202-220 Ferntree Gully Road Notting Hill, an outstanding investment opportunity.

Situated in the high quality and landmark "DRIVE" office complex, this terrific investment opportunity comes with an excellent established tenant who has occupied the premises since November 2010.

Features include: