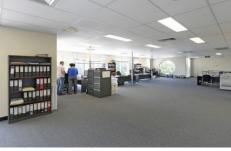

## 2/456-458 Hammond Road DANDENONG VIC

Located in the heart of Dandenong with great exposure and access.

Features Include:

- + 2984sqm total building area
- + Includes 349smq total office
- + 3 Container height roller shutter doors
- + Crane capacity
- + Ample on site parking
- + Side yard perfect for loading and unloading
- + Only moments to Greens Road providing great access to Eastlink.