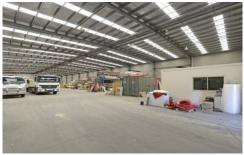

## 2/456-458 Hammond Road DANDENONG VIC

Located in the heart of Dandenong with great exposure and access.

Features Include:

- + 2984sqm total building area
- + Includes 349smq total office
- + 3 Container height roller shutter doors
- + Crane capacity
- + Ample on site parking
- + Side yard perfect for loading and unloading
- + Only moments to Greens Road providing great access to Eastlink.