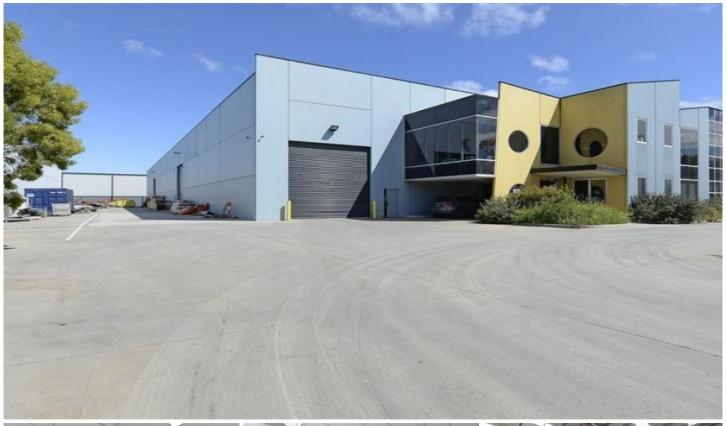

## 2/456-458 Hammond Road DANDENONG VIC

Located in the heart of Dandenong with great exposure and access.

Features Include:

- + 2984sqm total building area
- + Includes 349smq total office
- + 3 Container height roller shutter doors
- + Crane capacity
- + Ample on site parking
- + Side yard perfect for loading and unloading
- + Only moments to Greens Road providing great access to Eastlink.