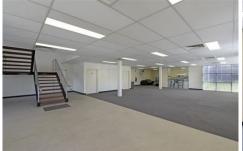

## 2/456-458 Hammond Road DANDENONG VIC

Located in the heart of Dandenong with great exposure and access.

Features Include:

- + 2984sqm total building area
- + Includes 349smq total office
- + 3 Container height roller shutter doors
- + Crane capacity
- + Ample on site parking
- + Side yard perfect for loading and unloading
- + Only moments to Greens Road providing great access to Eastlink.