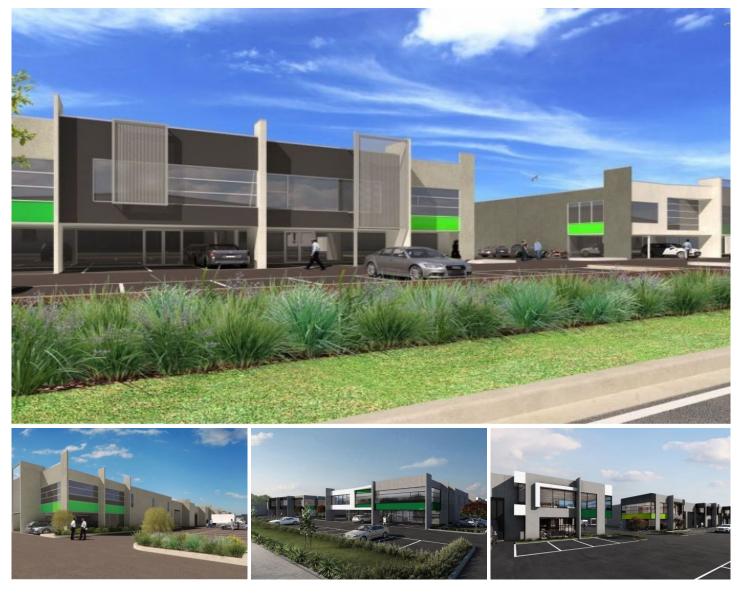

## 11/105-115 Cochranes Road MOORABBIN VIC

Strategically located on Cochranes Road with almost immediate access to Warrigal and Chesterville Roads and a stones throw from South Road is this outstanding, beautifully designed Office Warehouse development ranging in sizes from 209sqm - 858sqm.

Project features:

- + Stage 1 sizes from 288sqm 858sqm
- + Prices from \$691,200 + GST
- + Carpeted and ducted air conditioned first floor offices
- + Excellent internal warehouse clearance
- + Container height roller doors
- + Allocated on site car parking
- + Huge Stamp Duty Savings and Tax Depreciation benefits