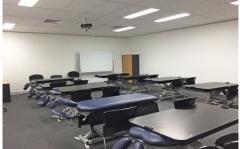

## 77 Atherton Road OAKLEIGH VIC

Quality fitted first floor offices of 742sqm on tree lined Atherton Road in the heart of Oakleigh.

## Features:

- + Open planned work space plus executive offices and meeting rooms
- + Huge signage potential
- + Internal kitchens and toilet amenities
- + Air-conditioned, cabled and carpeted throughout
- + Impressive entrance foyer
- + On site car spaces plus street parking