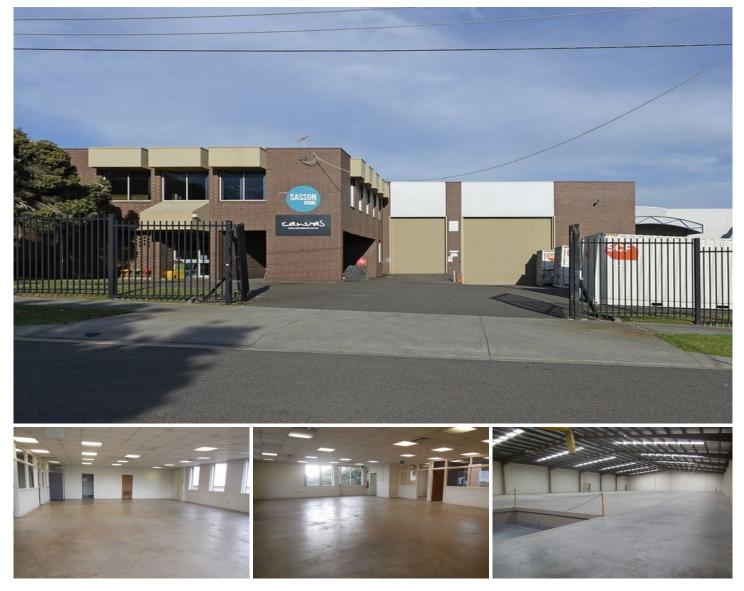

## **6 Treforest Drive CLAYTON VIC**

Very well presented office warehouse of approximately 2050sqm situated in a tightly held pocket of Clayton's industrial precinct and within close proximity to all South Eastern arterial roads.

Major property features include:

- + Dual container height motorised roller doors
- + Loading dock
- + Excellent warehouse height
- + Well presented 2 level office area of approx 350sqm
- + Ample securely fenced on site car parking

Price Building Size : 2050 sqm

View

- : Contact Crabtrees
- - : https://www.crabtrees.com.au/sale/vic/e ast/clayton/commercial/industrial/58626 59