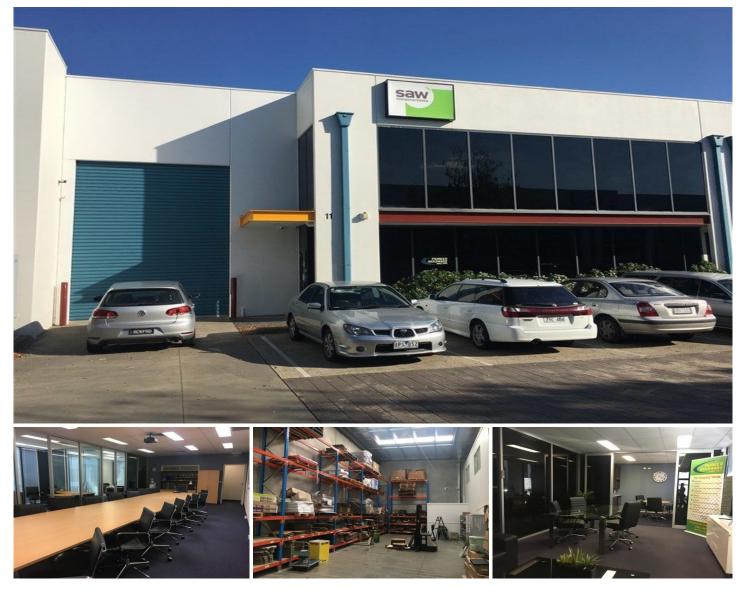

## 11/13-15 Howleys NOTTING HILL VIC

This pristine office warehouse is located in popular Howleys Road, which provides excellent access to the Monash Freeway, Princes Hwy and Ferntree Gully Road and is in close proximity to Monash University.

**Property Features:** 

- + Good internal clearance of up to 6.7m
- + Fully carpeted and air conditioned dual level offices (188m2)
- + Excellent natural light
- + Onsite car parking
- + Motorised container height roller door