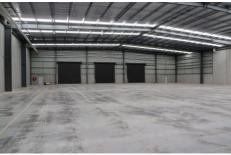

## Features:

- + 2,466sqm high quality office warehouse
- + Two level office of 1,009sqm with an elevator
- + Office areas are fully carpeted and air-conditioned throughout
- + Male & Female amenities for both office and warehouse staff Including shower and kitchen facilities