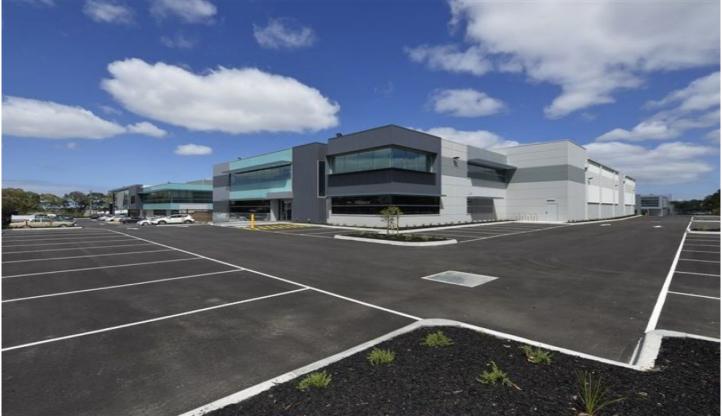

## 1/1-5 Nantilla Road NOTTING HILL VIC

Now complete and ready of occupancy is this is an extremely rare office warehouse facility in a tightly held location.

Located only moments to the M1 freeway and surrounded international organisations such Mercedes-Benz, NEC, Adidas & Monash University this facility is one with the lot!

## Features:

- + 2,466sqm high quality office warehouse
- + Two level office of 1,009sqm with an elevator
- + Office areas are fully carpeted and air-conditioned throughout
- + Male & Female amenities for both office and warehouse staff Including shower and kitchen facilities