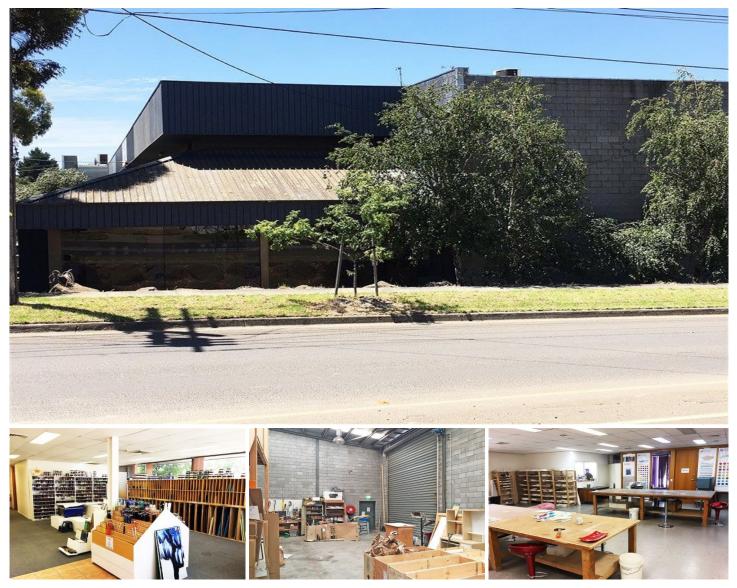

## **58 carroll Road OAKLEIGH VIC**

This high and bright Office Warehouse will adapt to a variety of business'.

Ideally located off Centre Road providing excellent access to Warrigal Road, Princess Hwy and is in close proximity to the Dingley bypass.

**Property Features:** 

- + Air conditioned office/showroom area(234m2)
- + Showroom area ideal for trade showroom
- + Partitioned offices and open plan work spaces
- + High bright warehouse with internal clearance of up to 6.5m