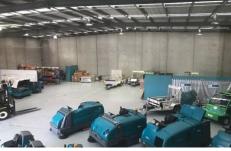

## **46 Smith Road SPRINGVALE VIC**

High quality office warehouse of 891sqm approximately with excellent access to Princes Highway, Police Road and Monash Freeway.

Key property features include:

- + Includes well appointed two level office of 222sqm approximately
- + Mixture of partitions/open plan office areas
- + Excellent warehouse height
- + Oversized motorised roller door
- + Secure staff carparking