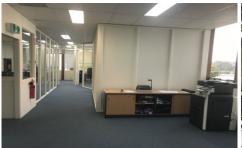

## **46 Smith Road SPRINGVALE VIC**

High quality office warehouse of 891sqm approximately with excellent access to Princes Highway, Police Road and Monash Freeway.

Key property features include:

- + Includes well appointed two level office of 222sqm approximately
- + Mixture of partitions/open plan office areas
- + Excellent warehouse height
- + Oversized motorised roller door
- + Secure staff carparking