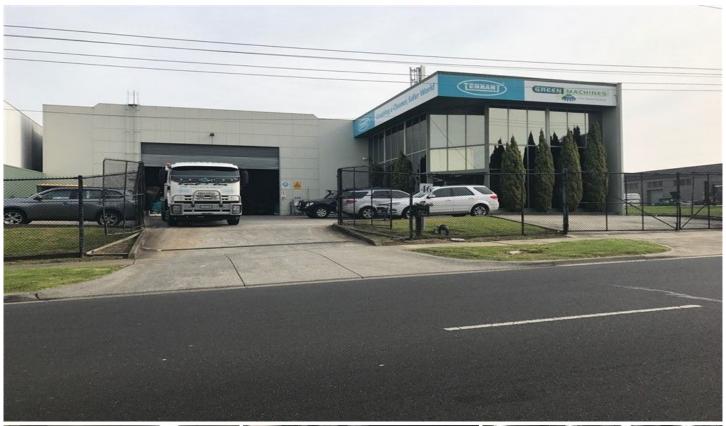

## **46 Smith Road SPRINGVALE VIC**

High quality office warehouse of 891sqm approximately with excellent access to Princes Highway, Police Road and Monash Freeway.

Key property features include:

- + Includes well appointed two level office of 222sqm approximately
- + Mixture of partitions/open plan office areas
- + Excellent warehouse height
- + Oversized motorised roller door
- + Secure staff carparking