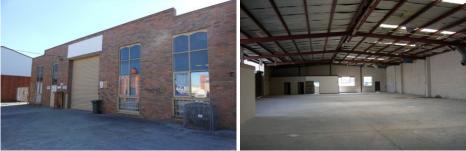

## **25 Meriton Place CLAYTON VIC**

This clean and functional factory warehouse of 761smq approx. is well located in Clayton just off Clayton Road and Centre Road.

Features Include:

- + Good warehouse height
- + Roller door access
- + 54sqm approx. of offices
- + 707sqm approx. of warehouse
- + Male and female toilets and kitchen amenities
- + Close to Clayton Shopping Centre and train station