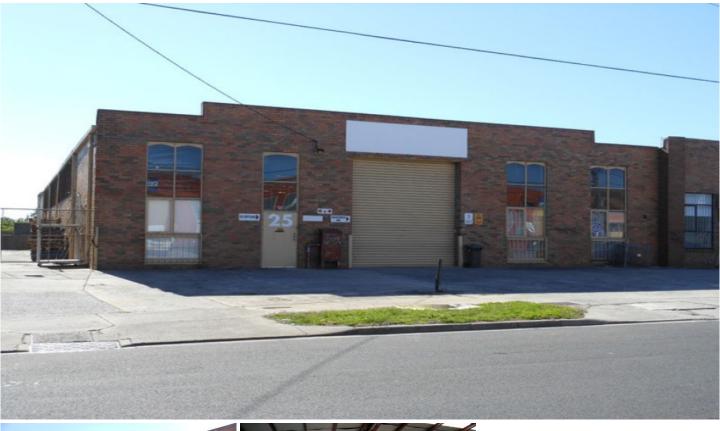

## **25 Meriton Place CLAYTON VIC**

This clean and functional factory warehouse of 761smq approx. is well located in Clayton just off Clayton Road and Centre Road.

Features Include:

- + Good warehouse height
- + Roller door access
- + 54sqm approx. of offices
- + 707sqm approx. of warehouse
- + Male and female toilets and kitchen amenities
- + Close to Clayton Shopping Centre and train station