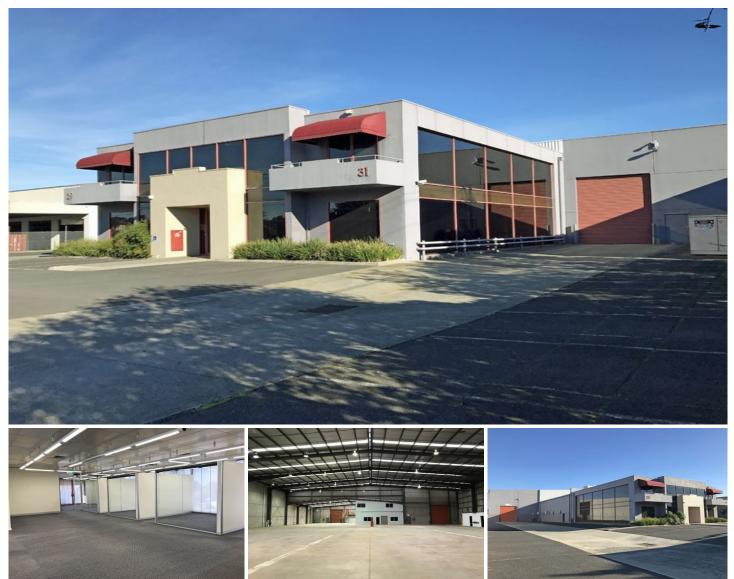

## 29-31 Clarinda Road OAKLEIGH VIC

High clearance warehousing facility with fitted offices, with a total area of 3,794sqm\* on a large site of 5,197sqm\*, ideally located close to Centre Road, Warrigal Road, South Road, Dingley Bypass and a short drive to Monash Freeway and Nepean Highway.

Features:

- + Includes office of 961sqm\* with open plan and fitted offices
- + High clearspan factory warehouse of 2,833sqm\* with an
- 11m\* internal clearance
- + 2 container height roller door
- + Ample loading and unloading space
- + Excellent power supply plus Gas
- + 66 car spaces
- + Leasing incentives available