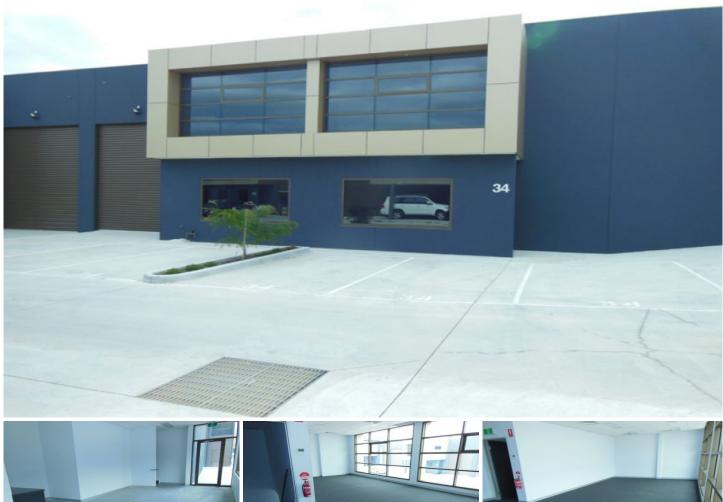

## 34/25-37 Huntingdale Road BURWOOD VIC

This near new architecturally designed office/warehouse is located in a highly desirable location.

## Features:

- + Large ground floor showroom/office area
- + First Floor Fully carpeted, Reverse cycle air-conditioned office of 67m2
- + Clear span Warehouse of 267m2
- + Fantastic natural light
- + Container height roller door
- + Kitchenette
- + Amenities with shower
- + High bay fluorescent lighting

Burwood Industrial Park is located in a perfectly positioned block that is highly sought after. As the first true industrial precinct South East of the CBD, Burwood offers its

Price : \$54,900p/a Building Size: 334 sqm