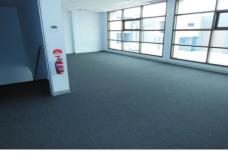

## Features:

- + Large ground floor showroom/office area
- + First Floor Fully carpeted, Reverse cycle air-conditioned office of 67m2
- + Clear span Warehouse of 267m2
- + Fantastic natural light
- + Container height roller door
- + Kitchenette
- + Amenities with shower
- + High bay fluorescent lighting