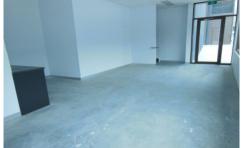

## Features:

- + Large ground floor showroom/office area
- + First Floor Fully carpeted, Reverse cycle air-conditioned office of 67m2
- + Clear span Warehouse of 267m2
- + Fantastic natural light
- + Container height roller door
- + Kitchenette
- + Amenities with shower
- + High bay fluorescent lighting