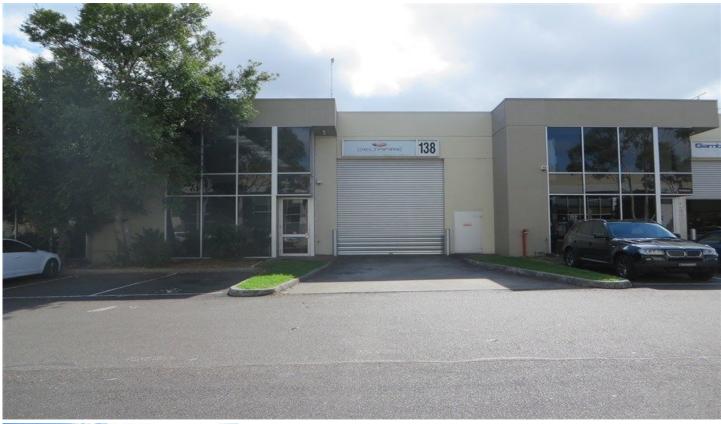

## 138/45 Gilby Road MOUNT WAVERLEY VIC

Warehouse with office accommodation in Axxess Corporate Park, features include:

- + 245sqm approx.
- + Includes 33sqm office
- + Container height roller door
- + Male & Female toilets
- + On site parking
- + Almost imemdiate access to the Monash Freeway
- + Blue chip neighbours
- + Choice of 2 on site cafes
- + On site child care

Price Building Si

Building Size : 245 sqm

: annual

View

: 245 sqm : https://www.crabtrees.com.au/lease/vic/ east/mount-waverley/commercial/offices /5862720

Luke Pitcher (03) 95678888

Crabtrees Real Estate is built on history, reputation and expertise. We offer a level of knowledge others can't m