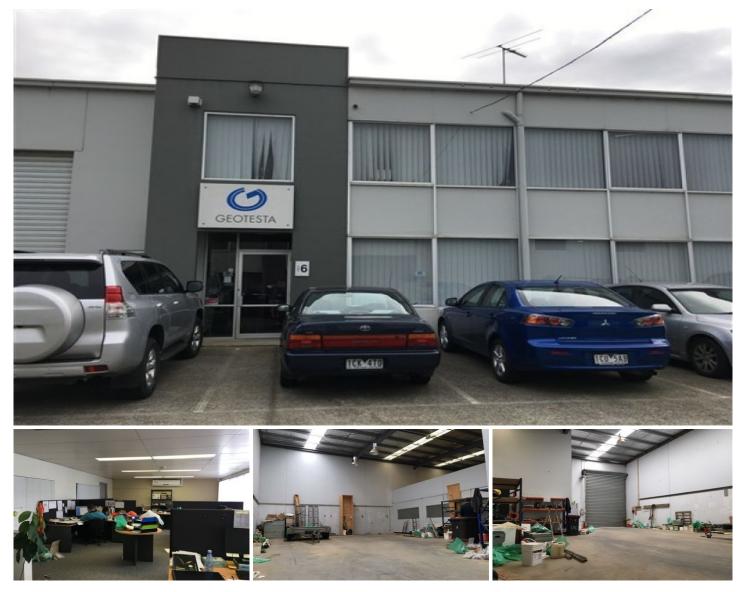

## 6/31-37 Howleys Road NOTTING HILL VIC

Unit 6, 31-37 Howleys Road Notting Hill is a modern office warehouse ideally located between Ferntree Gully Road and Monash University.

**Property Features:** 

- + Air conditioned offices of 190m2 approx
- + High bay clear span warehouse with remote roller door
- + Male and female toilets
- + Kitchen/ lunchroom
- + Bonus 75m2 of mezzanine storage space
- + On site parking

Price Building Size : 320 sqm View

: \$660,000 / \$48,000

: https://www.crabtrees.com.au/sale/vic/e ast/notting-hill/commercial/offices/58627 23

https://www.crabtrees.com.au Crabtrees Real Estate is built on history, reputation and expertise. We offer a level of knowledge others can't m