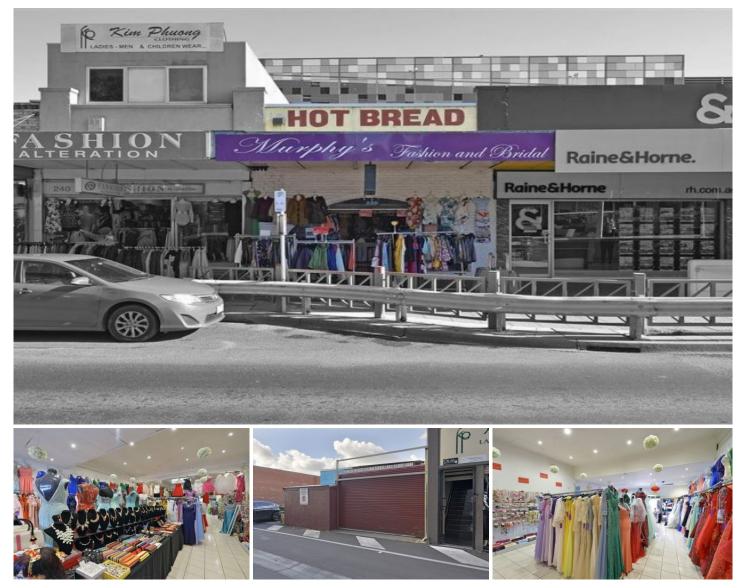

## 238 Springvale Road SPRINGVALE VIC

Crabtrees Real Estate is excited to offer this outstanding Springvale Road retail investment. The property is ideally located within walking distance to the recently re-developed Springvale Station and major shopping centres.

Key Features Include:

- + Current passing rent \$46,847 p.a net + GST
- + 3+3 year lease commencing November 2015
- + Annual CPI increases
- + Small storage room with lockable garage door
- + Rear lane access leading to Multi-Cultural Place

+ Central location in the heart of the Springvale Activity Centre

Springvale is one of Melbourne's busiest and fastest growing activity centres and is currently undergoing

Price Building Size : 222 sqm Land Size View